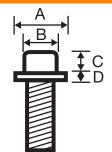

# Dimensions (mm)

| DIMENSION | А    | В   | С   | D   |
|-----------|------|-----|-----|-----|
| 20mm      | 13.7 | 8.5 | 6.5 | 1.5 |
| 30mm      | 13.7 | 8.5 | 6.5 | 1.5 |
| 40mm      | 13.7 | 8.5 | 6.5 | 1.5 |
| 50mm      | 17.0 | 8.5 | 6.0 | 2.0 |