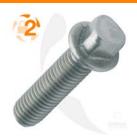

# Tri-Head - Metric Machine Screws

# Size & Part Numbers

| LENGTH | 20mm     | 30mm     | 40mm     | 50mm     | DRIVER<br>SIZE |
|--------|----------|----------|----------|----------|----------------|
| M8     | TRIM0820 | TRIM0830 | TRIM0840 | TRIM0850 | TRI-8          |