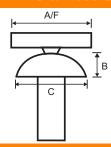

### Dimensions (mm)

| SIZE       |      |      |      |      |
|------------|------|------|------|------|
| DIMENSIONS | М6   | M8   | M10  | M12  |
| AF         | 10.0 | 14.0 | 17.0 | 19.0 |
| В          | 3.5  | 4.5  | 5.5  | 6.5  |
| С          | 9.5  | 13.5 | 16.5 | 18.5 |