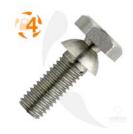

## Shear Bolt - A2 Stainless Steel

#### Additional Information

Installation: Uses standard hex spanner or socket

Removal: 1-Way Permanent fixing only

**Security Rating:** 4 out of 5 High Security

Every effort has been made to ensure the accuracy of information provided in this datasheet. Hafren Fasteners cannot warrant the information however, expressly or implied, and any liability arising from it is expressly excluded. Customers must satisfy themselves as to the suitability of products and the technical information relating to them, and it is recommended that you conduct your own tests to establish suitability. All sizes shown are in mm without min and max tolerances and are guide sizes. Hafren Fasteners reserve the right to change/alter sizes without notice. This does not effect your statutory rights.