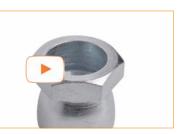

## Shear Bolt - A2 Stainless Steel

#### Material and Finish

Material: A2 Stainless Steel

**Heat Treatment:** None

Finish: Self Colour